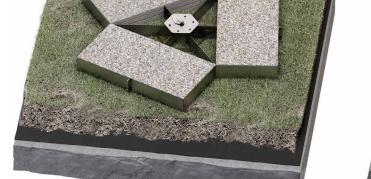

## ANCHOR POINT WITH BALLAST FOR FLAT ROOFS

#### WITHOUT PERFORATIONS

It is designed for installation on flat roofs, and does not require to drill the roof covering, avoiding thermal bridges and preserving the waterproofing layer of the structure.

#### FLAT ROOFS

Designed for flat roofs with inclines up to 5° with PVC or bituminous final covering, with or without gravel.