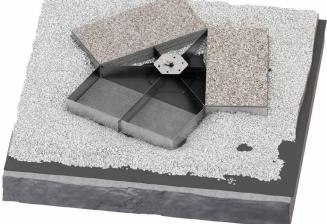

## ANCHOR POINT WITH BALLAST FOR FLAT ROOFS

#### WITHOUT PERFORATIONS

It is designed for installation on flat roofs, and does not require to drill the roof covering, avoiding thermal bridges and preserving the waterproofing layer of the structure.

#### FLAT ROOFS

Designed for flat roofs with inclines up to 5° with PVC or bituminous final covering, with or without gravel.